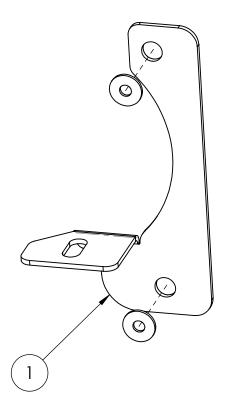

## Driver Side

## Passenger Side

|  | ITEM NO. | PART NUMBER                                                | QTY. |
|--|----------|------------------------------------------------------------|------|
|  | 1        | 44-7590 OEM<br>Jeep JK Rubicon<br>Fog Pocket<br>Bracket DS | 1    |
|  | 2        | 44-7591 OEM<br>Jeep JK Rubicon<br>Fog Pocket<br>Bracket PS | 1    |
|  | 3        | 20-1026 6mm<br>oversized washer                            | 4    |