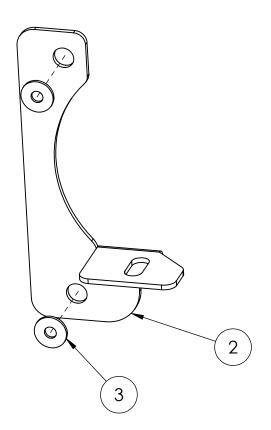

## Passenger Side

|  | ITEM NO. | PART NUMBER                                                | QTY. |
|--|----------|------------------------------------------------------------|------|
|  | 1        | 44-7590 OEM<br>Jeep JK Rubicon<br>Fog Pocket<br>Bracket DS | 1    |
|  | 2        | 44-7591 OEM<br>Jeep JK Rubicon<br>Fog Pocket<br>Bracket PS | 1    |
|  | 3        | 20-1026 6mm<br>oversized washer                            | 4    |